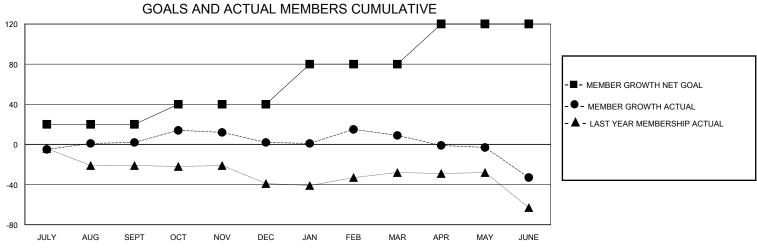

## District 4 C2

Results as of: 6/30/2024

28

42

69

| GMT:                  |               | LOC       |               | GMT CA                |                         |                         |                                                    |  |  |
|-----------------------|---------------|-----------|---------------|-----------------------|-------------------------|-------------------------|----------------------------------------------------|--|--|
| Clubs                 |               |           |               | Members               |                         |                         |                                                    |  |  |
| RESULTS FOR 2023-2024 |               |           |               | RESULTS FOR 2023-2024 |                         |                         |                                                    |  |  |
| QUARTER               | NEW CLUB GOAL | NEW CLUBS | DROPPED CLUBS | QUARTER MEN           | MBER GROWTH NET<br>GOAL | MEMBER GROWTH<br>ACTUAL | DROPPED<br>MEMBERS ACTUAL<br>(including transfers) |  |  |
| JULY/AUG/SEPT         | 2             | 0         | 0             | JULY/AUG/SEPT         | 20                      | 47                      | 42                                                 |  |  |

0

OCT/NOV/DEC

JAN/FEB/MAR

APR/MAY/JUNE

20

40

40

30

55

35

0

OCT/NOV/DEC

JAN/FEB/MAR

APR/MAY/JUNE

0